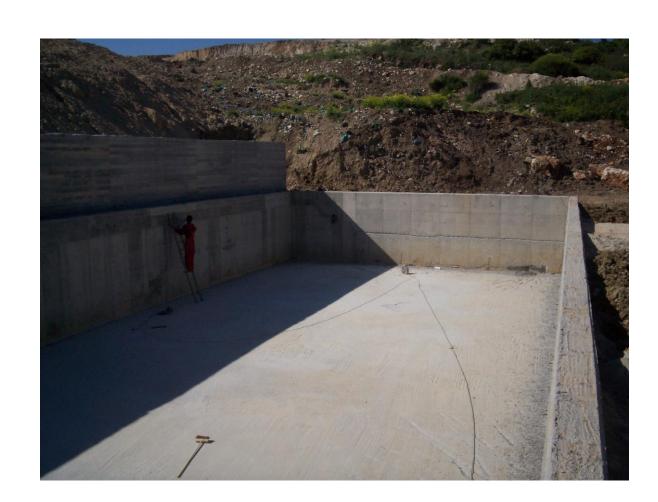

#### **CASE SUMMARY**

Samos Island is located in the Eastern part of the Aegean Sea.

Due to the new European Norm for Wastewater Treatment Plants (one per 10,000 habitants) a decision for the construction of a new Plant was taken by the authorities. Penetron waterproofing and protection system was chosen as the most appropriate for such an application. The consultant and the contractor of the project asked the application to be made by an authorized and well trained applicator – contractor to secure best results.