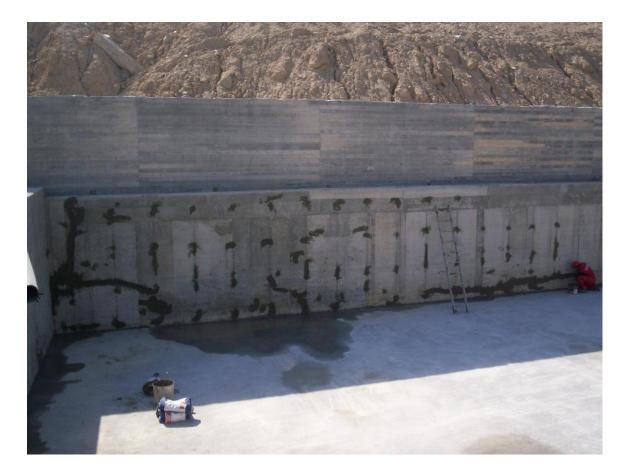

#### **CASE SUMMARY**

Samos Island is located in the Eastern part of the Aegean Sea.

Due to the new European Norm for Wastewater Treatment Plants (one per 10,000 habitants) a decision for the construction of a new Plant was taken by the authorities. Penetron waterproofing and protection system was chosen as the most appropriate for such an application. The consultant and the contractor of the project asked the application to be made by an authorized and well trained applicator – contractor to secure best results.