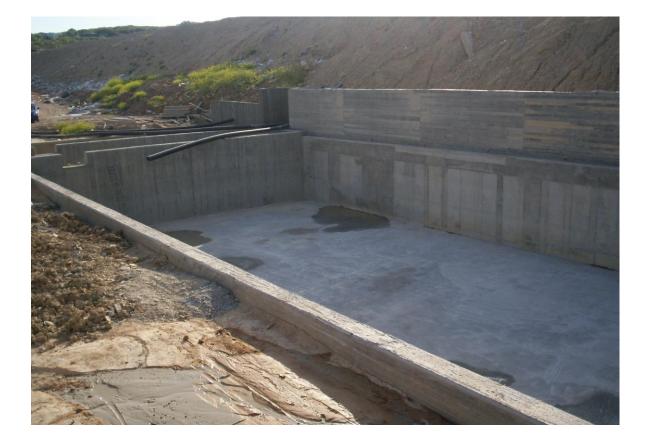

#### **CASE SUMMARY**

Samos Island is located in the Eastern part of the Aegean Sea.

Due to the new European Norm for Wastewater Treatment Plants (one per 10,000 habitants) a decision for the construction of a new Plant was taken by the authorities. Penetron waterproofing and protection system was chosen as the most appropriate for such an application. The consultant and the contractor of the project asked the application to be made by an authorized and well trained applicator – contractor to secure best results.