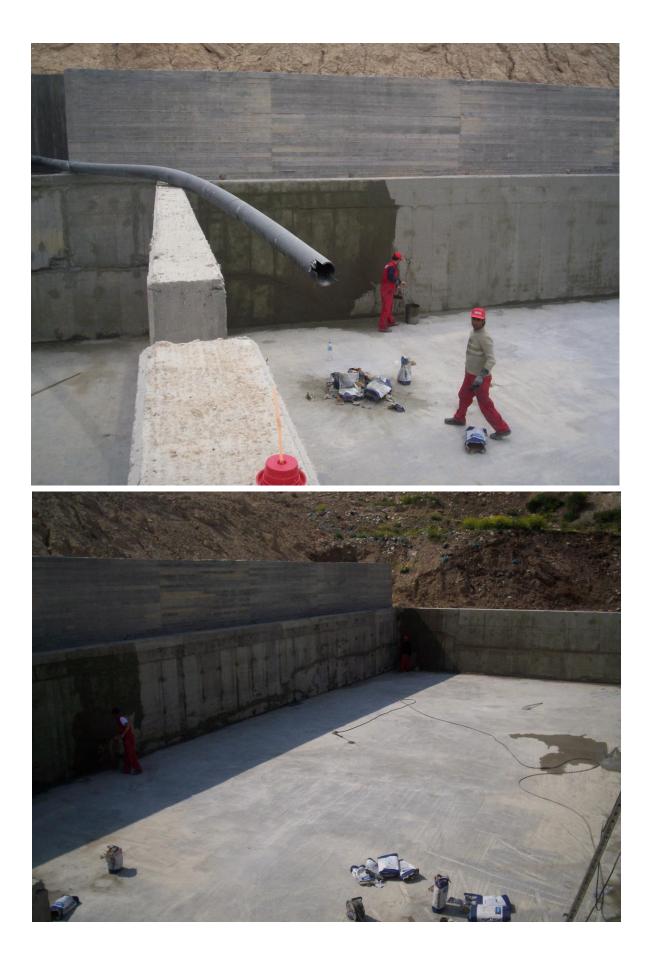

#### **CASE SUMMARY**

Samos Island is located in the Eastern part of the Aegean Sea.

Due to the new European Norm for Wastewater Treatment Plants (one per 10,000 habitants) a decision for the construction of a new Plant was taken by the authorities. Penetron waterproofing and protection system was chosen as the most appropriate for such an application. The consultant and the contractor of the project asked the application to be made by an authorized and well trained applicator – contractor to secure best results.