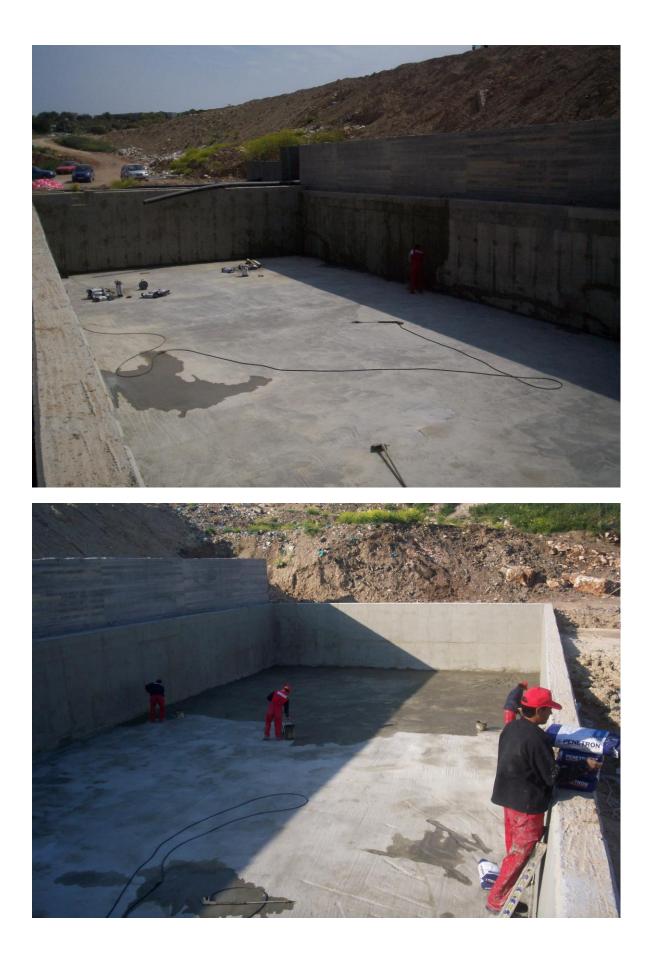

#### **CASE SUMMARY**

Samos Island is located in the Eastern part of the Aegean Sea.

Due to the new European Norm for Wastewater Treatment Plants (one per 10,000 habitants) a decision for the construction of a new Plant was taken by the authorities. Penetron waterproofing and protection system was chosen as the most appropriate for such an application. The consultant and the contractor of the project asked the application to be made by an authorized and well trained applicator – contractor to secure best results.