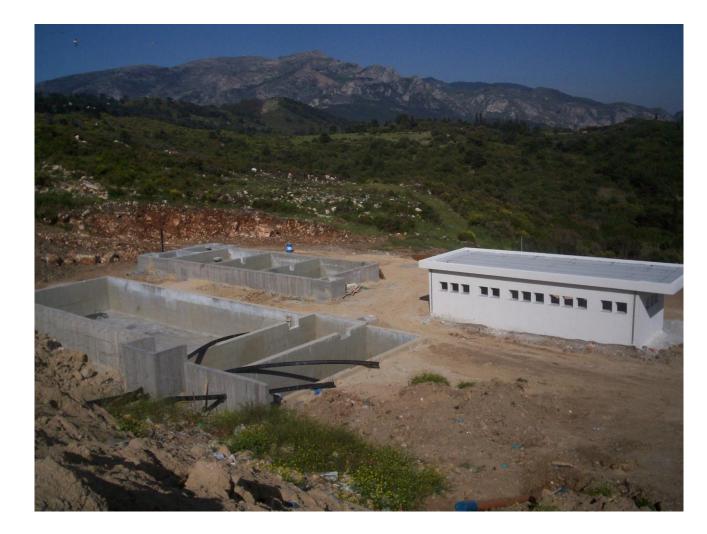

#### **CASE SUMMARY**

Samos Island is located in the Eastern part of the Aegean Sea.

Due to the new European Norm for Wastewater Treatment Plants (one per 10,000 habitants) a decision for the construction of a new Plant was taken by the authorities. Penetron waterproofing and protection system was chosen as the most appropriate for such an application. The consultant and the contractor of the project asked the application to be made by an authorized and well trained applicator – contractor to secure best results.