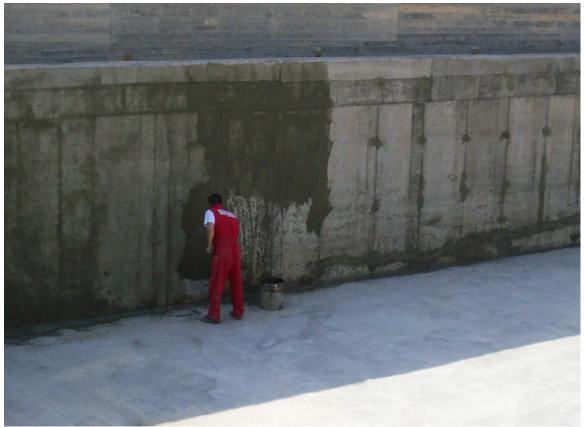

#### **CASE SUMMARY**

Samos Island is located in the Eastern part of the Aegean Sea.

Due to the new European Norm for Wastewater Treatment Plants (one per 10,000 habitants) a decision for the construction of a new Plant was taken by the authorities. Penetron waterproofing and protection system was chosen as the most appropriate for such an application. The consultant and the contractor of the project asked the application to be made by an authorized and well trained applicator – contractor to secure best results.